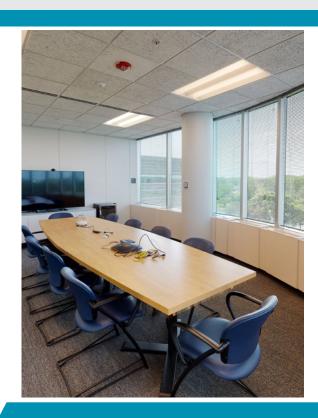

### **Opportunity Highlights**

- Fully furnished and wired for immediate movein including phone, internet, TVs, conferencing equipment, security keycard access system
- Wide variety of large and small meeting rooms
   23 total including large training room and 2
   large boardrooms
- Modern cafe/kitchen in each wing
- Can be divided into four 20,000 RSF spaces
- Large central atrium with abundant natural light, two sets of restrooms, and reception area
- Long term sublease through 02/29/2032
   with strong credit sub-landlord

## **Layout & Capacity**

**206** workstations, mostly 8' x 8' cubes

**23** conference rooms including:

1 large training room (seats 30)

**2** large boardrooms (seats 20)

**12** medium conference rooms (seats 8-12)