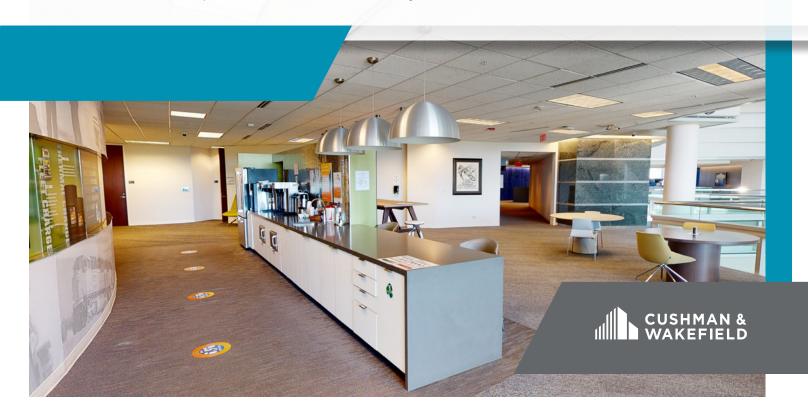

### **Opportunity Highlights**

- Fully furnished and wired for immediate movein including phone, internet, TVs, conferencing equipment, security keycard access system
- Wide variety of large and small meeting rooms
   23 total including large training room and 2
   large boardrooms
- Modern cafe/kitchen in each wing
- Can be divided into four 20,000 RSF spaces
- Large central atrium with abundant natural light, two sets of restrooms, and reception area
- Long term sublease through 02/29/2032
   with strong credit sub-landlord