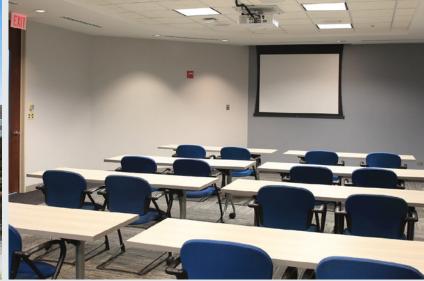

### **Opportunity Highlights**

- Fully furnished and wired for immediate movein including phone, internet, TVs, conferencing equipment, security keycard access system
- Wide variety of large and small meeting rooms
   23 total including large training room and 2
   large boardrooms
- Modern cafe/kitchen in each wing
- Can be divided into four 20,000 RSF spaces
- Large central atrium with abundant natural light, two sets of restrooms, and reception area
- Long term sublease through 02/29/2032
   with strong credit sub-landlord

## **Layout & Capacity**

**206** workstations, mostly 8' x 8' cubes

**23** conference rooms including:

1 large training room (seats 30)

**2** large boardrooms (seats 20)

**12** medium conference rooms (seats 8-12)