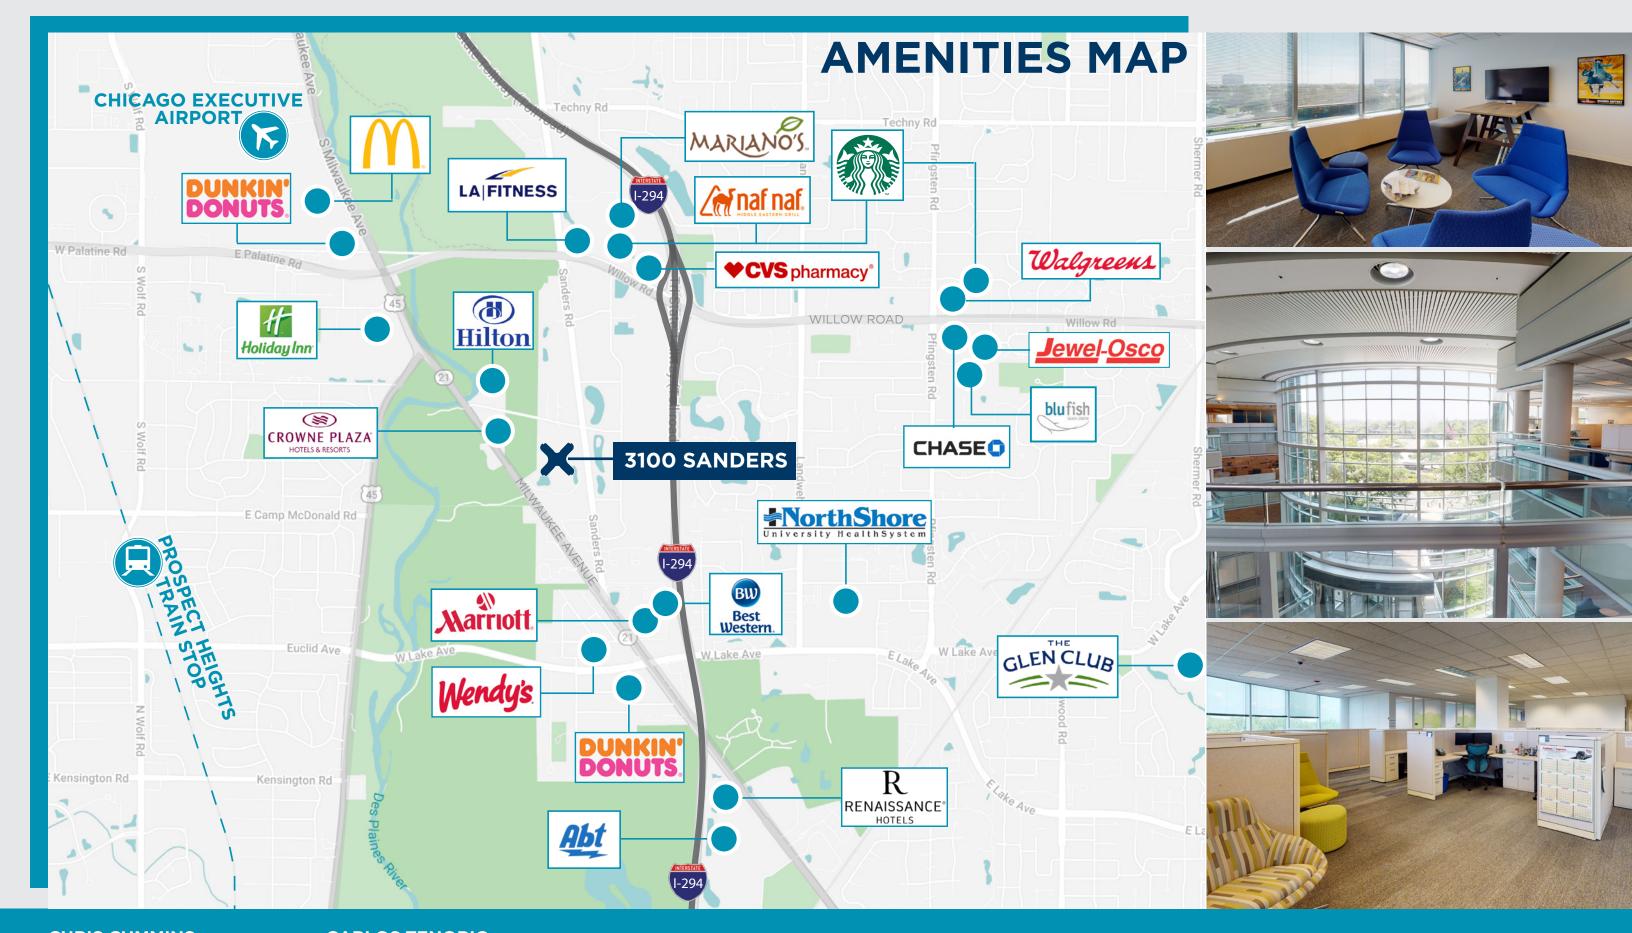

Compromise Nothing. Every amenity is at your fingertips: full-service cafe, fitness center, conferencing & training, outdoor seating, and more!

Access Everything.
Enjoy a premier location with immediate access to I-294, two airports within 15 minutes, and public transit options via Pace Bus & Metra commuter train.