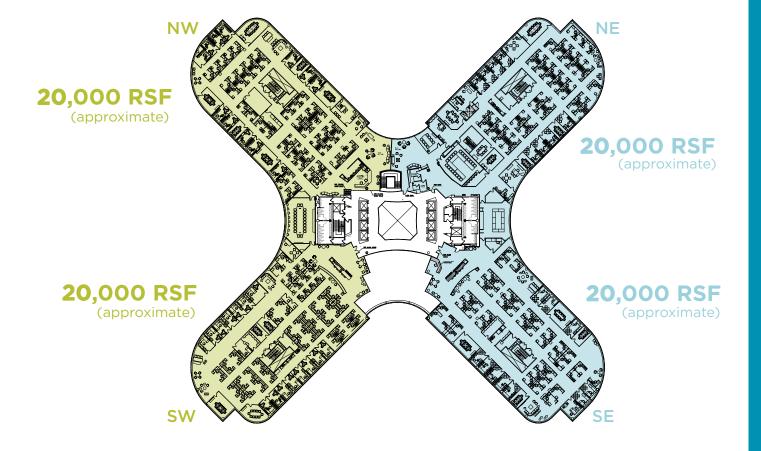

### **Opportunity Highlights**

- Fully furnished and wired for immediate movein including phone, internet, TVs, conferencing equipment, security keycard access system
- Wide variety of large and small meeting rooms
   23 total including large training room and 2
   large boardrooms
- Modern cafe/kitchen in each wing
- Can be divided into four 20,000 RSF spaces
- Large central atrium with abundant natural light, two sets of restrooms, and reception area
- Long term sublease through 02/29/2032
   with strong credit sub-landlord

## **Layout & Capacity**

**206** workstations, mostly 8' x 8' cubes

**23** conference rooms including:

1 large training room (seats 30)

**2** large boardrooms (seats 20)

**12** medium conference rooms (seats 8-12)

8 small meeting rooms (seats 5)

**54** private offices

**CHRIS CUMMINS** 

# **FLOOR PLAN**

Executive Director +1 847 518 3238 chris.cummins@cushwake.com

Executive Director +1 847 518 3238 chris.cummins@cushwake.com **CARLOS TENORIO** Senior Vice President +1 847 736 0234

ctenorio@tenantadvisors.com