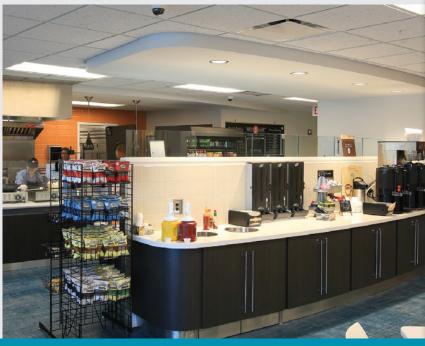

#### **3100 SANDERS RD**

81,991 RSF | 5<sup>TH</sup> FLOOR

3100 Sanders is a premier Class A building in Northbrook, IL. With immediate access to I-294, the building offers abundant natural light via an enormous atrium and tranquil water views through floor-to-ceiling windows. All with an unbeatable amenity package: on-site full-service cafe, newly renovated fitness center with showers, 250-person large auditorium, and multiple smaller meeting and training rooms.

Compromise Nothing. Every amenity is at your fingertips: full-service cafe, fitness center, conferencing & training, outdoor seating, and more!

Access Everything.
Enjoy a premier location with immediate access to I-294, two airports within 15 minutes, and public transit options via Pace Bus & Metra commuter train.

### **Opportunity Highlights**

- Fully furnished and wired for immediate movein including phone, internet, TVs, conferencing equipment, security keycard access system
- Wide variety of large and small meeting rooms
   23 total including large training room and 2
   large boardrooms
- Modern cafe/kitchen in each wing
- Can be divided into four 20,000 RSF spaces
- Large central atrium with abundant natural light, two sets of restrooms, and reception area
- Long term sublease through 02/29/2032
   with strong credit sub-landlord