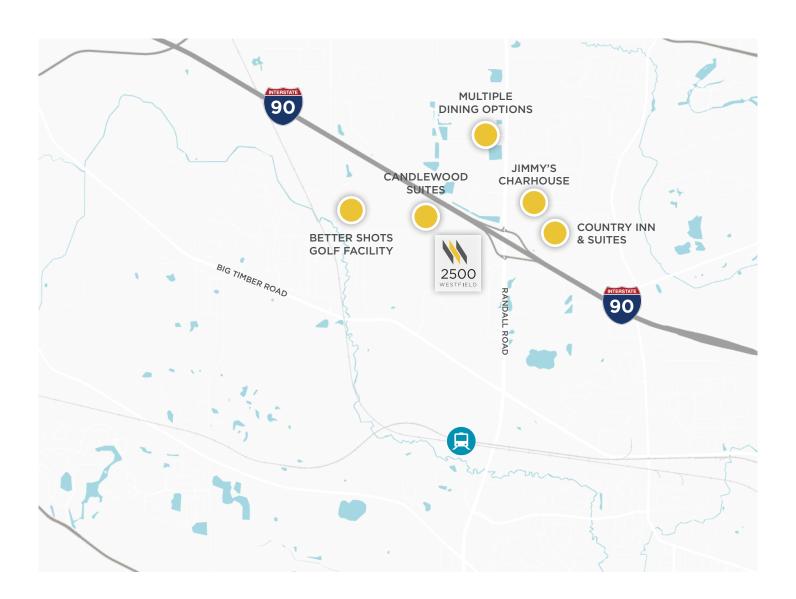

#### LOCATION

Located in Elgin and only 35 miles from downtown Chicago, 2500 Westfield offers tenants quick access to I-90 Interstate. Additionally, 2500 Westfield is only a short 4-minute drive to the Big Timber Metra train station.