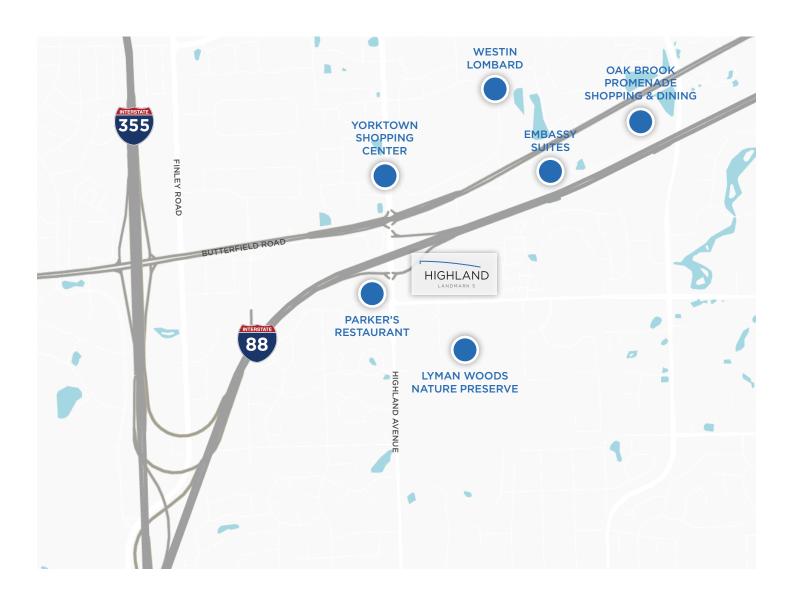

#### LOCATION

Situated in one of suburban Chicago's top office parks, Highland Landmark V's adjacency to the I-88 and I-355 Expressways offers tenants unbeatable access to downtown Chicago and nearby Oak Brook. The building is conveniently located near Lyman Woods Nature Preserve – providing tenants a welcomed break during their work day.