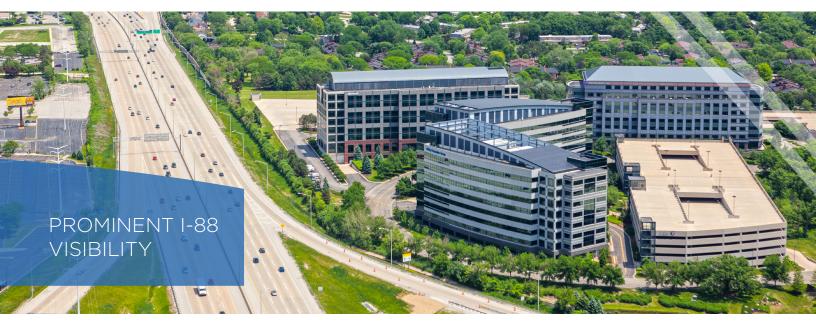

#### LOCATION

Situated in one of suburban Chicago's top office parks, Highland Landmark V's adjacency to the I-88 and I-355 Expressways offers tenants unbeatable access to downtown Chicago and nearby Oak Brook. The building is conveniently located near Lyman Woods Nature Preserve – providing tenants a welcomed break during their work day.