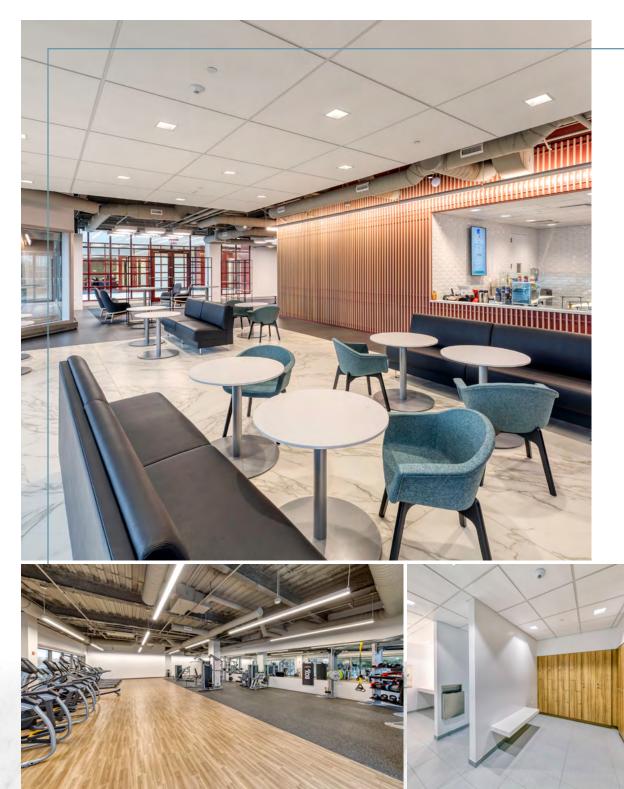

## PROPERTY HIGHLIGHTS

New Lobbies Outstanding Fitness Facility Multiple tenant lounges New Building Deli First class conferencing Secured heated parking Onsite mgmt. and security Tollway Signage WELL Certified

### AMENITIES @ THE WESTWOOD

#### UPTOWN LOUNGE

New Café that offers modern/contemporary seating to enjoy breakfast /lunch or a lounge to simply collaborate w coworkers

#### FITNESS CENTER

Top of class fitness facility with high end equipment and locker rooms