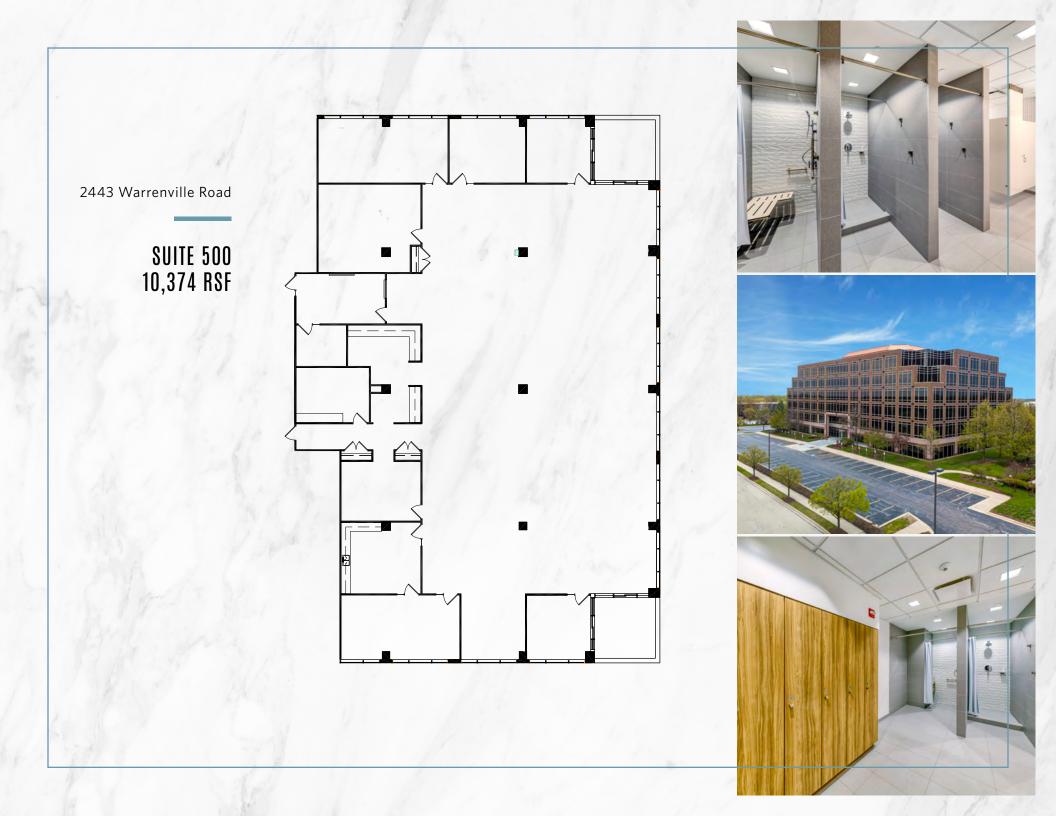

#### FITNESS CENTER

Top of class fitness facility with high end equipment and locker rooms