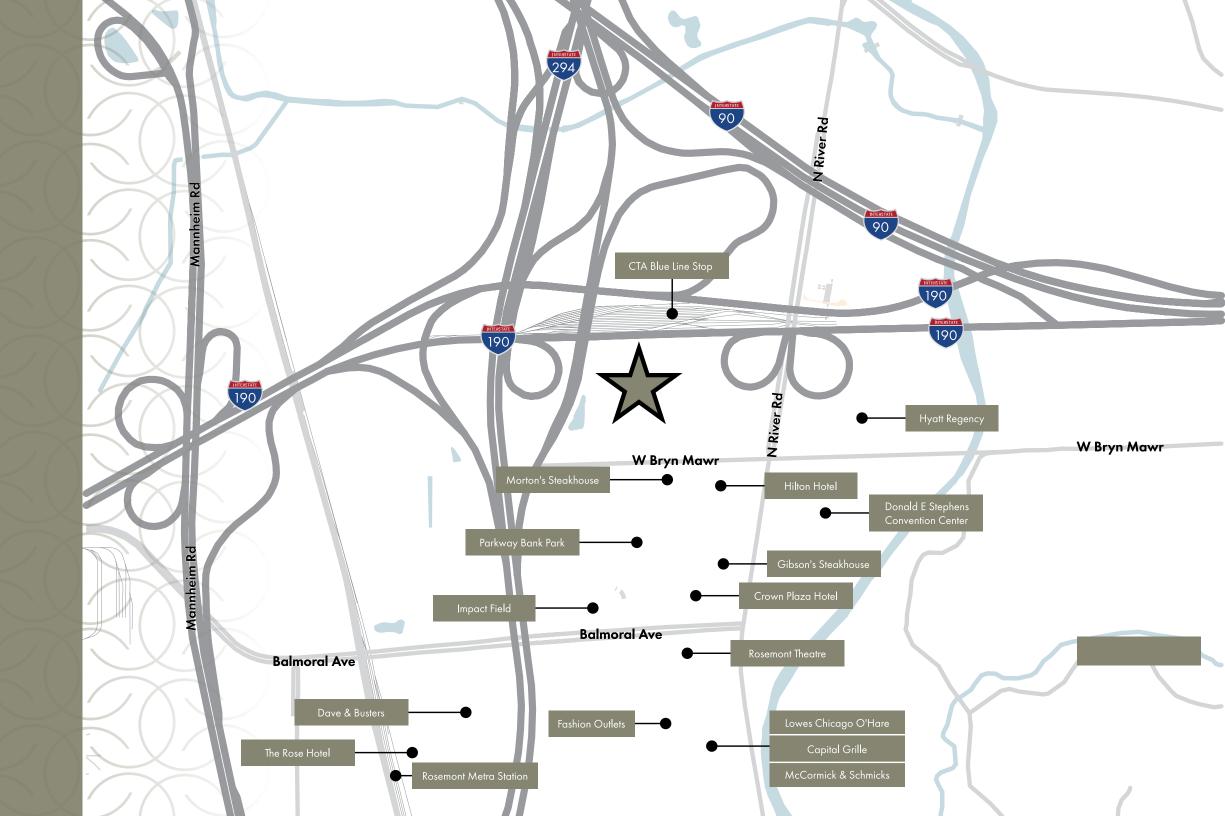

## Location

Columbia Centre is ideally located in the heart of Rosemont's business district providing unparalleled urban connectivity with quick access and visibility to the Kennedy Expressway, CTA Blue Line and O'Hare International Airport. The complex is a quick drive or walk to the new MB Financial Entertainment Park and the Fashion Outlets, offering tenants numerous dining, hotel and shopping options.