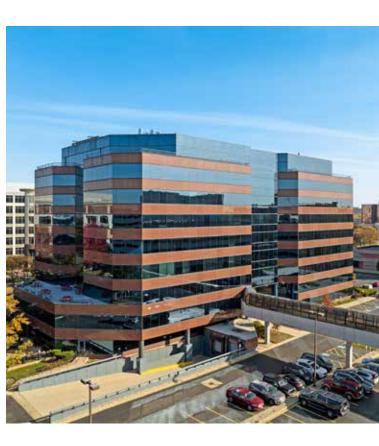

SPACE AVAILABLE FROM 1,500 - 22,500 RSF

Columbia Centre is a Class A, three-building office complex immediately adjacent to O'Hare International Airport and the "L" Blue Line commuter train. Situated on the corner of River Road and Bryn Mawr Avenue, the buildings afford exceptional access and visibility to the Kennedy Expressway.

Complex amenities include fitness center, full-service deli, conference and training rooms, free airport shuttle, and more! With floor plates ranging from 22,000-25,000 square feet, and a center core configuration, they can efficiently accommodate both partial and full floor users.