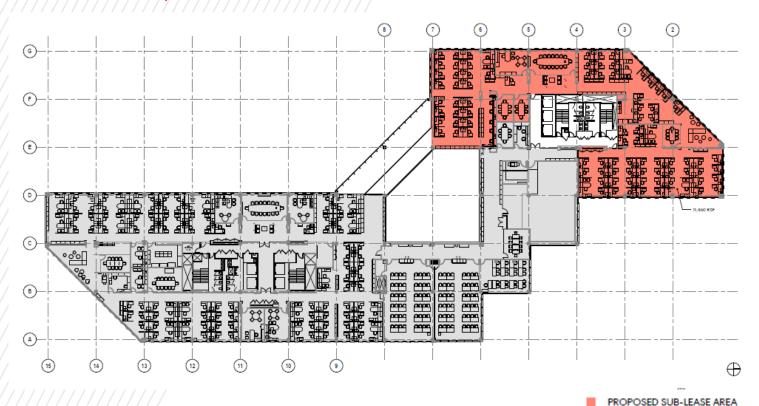

### 3RD FLOOR PLAN: 11,460 RSF

5TH FLOOR PLAN: 1,123 RSF

©2020 Cushman & Wakefield. All rights reserved. The information contained in this communication is strictly confidential. This information has been obtained from sources believed to be reliable but has not been verified. No warranty or representation, express or implied, is made as to the condition of the property (or properties) referenced herein or as to the accuracy or completeness of the information contained herein, and a same is submitted subject to errors, onlissions, change of price, rental or other conditions, withdrawal without notice, and to any special listing conditions imposed by the property owner(s). Any projections, opinions or estimates are subject to uncertainty and do not signify current or future property performance.