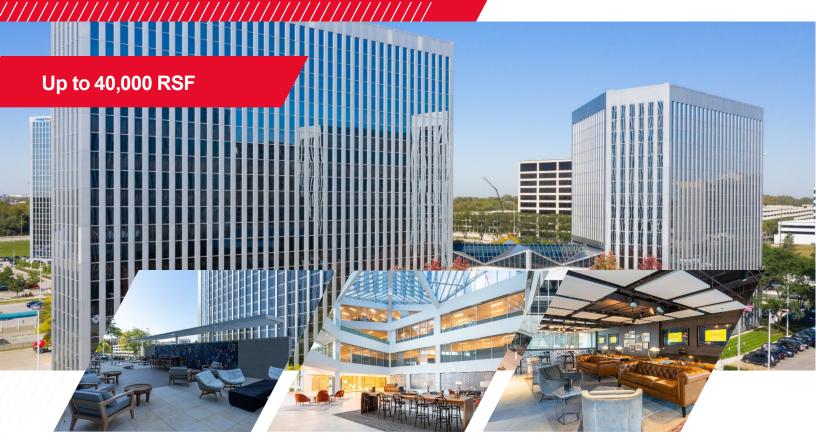

### **FOR SUBLEASE**

## 8600 West Bryn Mawr Avenue

Chicago, IL

### SPACE FEATURES

- Sublease through December 31, 2029
- · Financially strong sublessor
- Flexibility to accommodate large and smaller occupiers
- Separate 1st floor cafeteria and conference center
- · Designed for an open collaborative environment