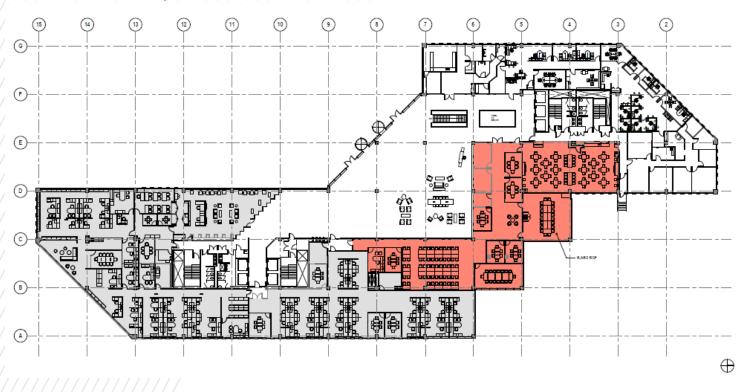

served. The information contained in this communication is strictly confidential. This information has been obtained from sources believed to be reliable but has not been verified. No warranty or representation, express or implied, is made as to the condition of the property (or properties) referenced herein or as to the accuracy or completeness of the information contained herein, and same is submitted subject to errors, omissions, change of price, rental or other conditions, withdrawal without notice, and to any special listing conditions imposed by the property owner(s). Any projections, opinions or estimates are subject to uncertainty and do not signify current or future property performance.

# **FOR SUBLEASE** 8600 West Bryn Mawr Avenue

Chicago, IL



### 1ST FLOOR PLAN: 8,682 RSF



### 2ND FLOOR PLAN: 17,741 RSF



©2020 Cushman & Wakefield. All rights reserved. The information contained in this communication is strictly confidential. This information has been obtained from sources believed to be reliable but has not been verified. No warranty or representation, express or implied, is made as to the condition of the property (or properties) referenced herein or as to the accuracy or completeness of the information contained herein, and same is submitted subject to errors, omissions, change of price, rental or other conditions, withdrawal without notice, and to any special listing conditions imposed by the property owner(s). Any projections, opinions or estimates are subject to uncertainty and do not signify current or future property performance.

## **FOR SUBLEASE