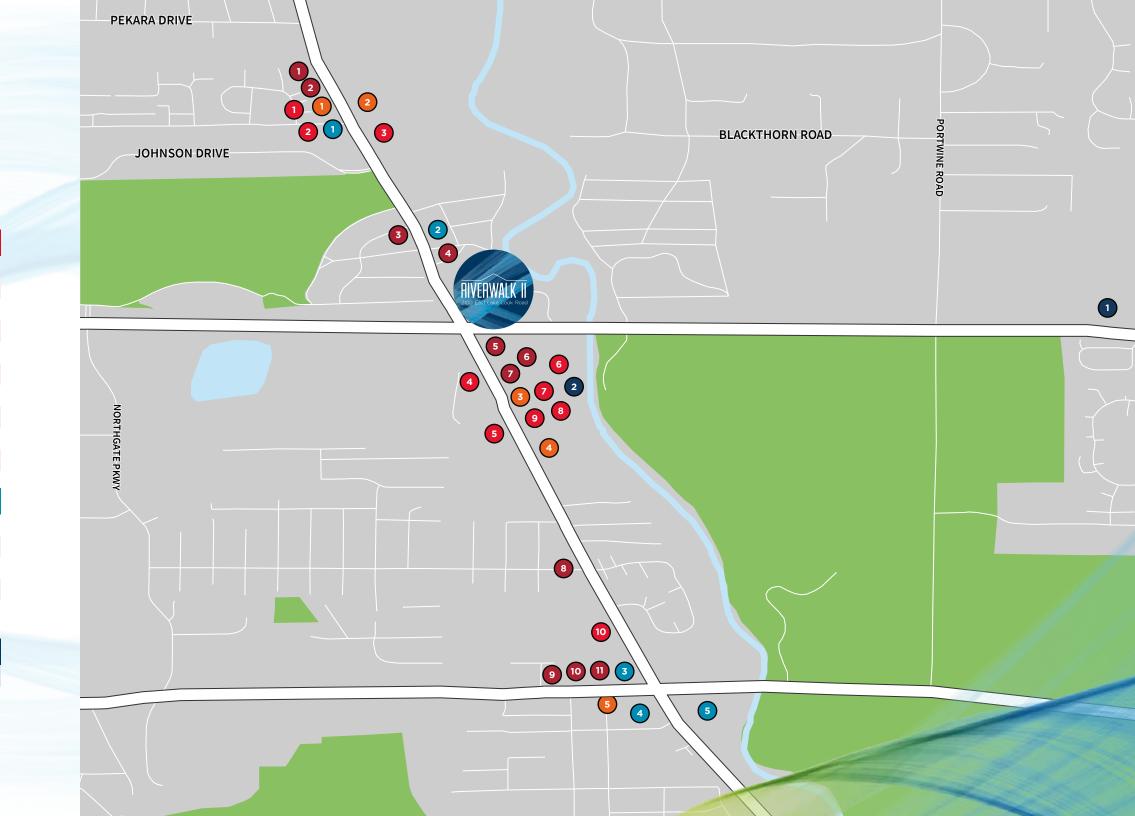

## 9<sup>™</sup> FLOOR | 23,265 SF

- Wide open floor planTerrific window line

10<sup>™</sup> FLOOR | 23,265 SF

| BUSINESS SERVICES |                             |                       |  |
|-------------------|-----------------------------|-----------------------|--|
| 1                 | Minuteman Press Printing    | 20574 N Milwaukee Ave |  |
| 2                 | 971 North Pack & Ship       | 971 N Milwaukee Ave   |  |
| 3                 | PostNet Printing & Shipping | 735 N Milwaukee Ave   |  |
| 4                 | Devon Bank                  | 561 N Milwaukee Ave   |  |
| 5                 | Chase Bank                  | 253 E Dundee Rd       |  |
|                   |                             |                       |  |

| FAST CASUAL |    |                  |                       |
|-------------|----|------------------|-----------------------|
|             | 1  | Rosati's Pizza   | 20590 N Milwaukee Ave |
|             | 2  | Bobo's Gyros     | 20534 N Milwaukee Ave |
|             | 3  | Mi Mexico        | 220 N Milwaukee Ave   |
|             | 4  | Wooil Korean BBQ | 185 Milwaukee Ave     |
|             | 5  | Twin Peaks       | 781 N Milwaukee Ave   |
|             | 6  | Dunkin Donuts    | 749 N Milwaukee Ave   |
|             | 7  | Subway           | 743 N Milwaukee Ave   |
|             | 8  | Starbucks        | 310 N Milwaukee Ave   |
|             | 9  | McDonald's       | 188 E Dundee Rd       |
|             | 10 | Jimmy John's     | 250 E Dundee Rd       |
|             | 11 | Panda Express    | 300 E Dundee Rd       |

| DINING |                       |                       |
|--------|-----------------------|-----------------------|
| 1      | Café Miskitko         | 20510 N Milwaukee Ave |
| 2      | Wakaba Sushi          | 20506 N Milwaukee Ave |
| 3      | Lynfred Winery        | 971 N Milwaukee Ave   |
| 4      | Ram                   | 700 N Milwaukee Ave   |
| 5      | Buca di Beppo         | 604 N Milwaukee Ave   |
| 6      | Saranello's           | 601 N Milwaukee Ave   |
| 7      | Spears Chicago        | 723 N Milwaukee Ave   |
| 8      | RT Sushi Bar & Lounge | 601 N Milwaukee Ave   |
| 9      | Cooper's Hawk         | 583 N Milwaukee Ave   |
| 10     | Benihana              | 150 N Milwaukee Ave   |
|        |                       |                       |

| ı | SHOPPING |                                 |                     |
|---|----------|---------------------------------|---------------------|
|   | 1        | 7-Eleven                        | 20502 Milwaukee Ave |
|   | 2        | Speedway                        | 201 N Milwaukee Ave |
|   | 3        | Walgreen's                      | 10 N Milwaukee Ave  |
|   | 4        | Fresh Farms                     | 20 S Milwaukee Ave  |
|   | 5        | Riverside Plaza Shopping Center | 341 E Dundee Rd     |

|   | HOTELS                 |                     |
|---|------------------------|---------------------|
| 1 | Holiday Inn Express    | 2600 Lake Cook Road |
| 2 | The Westin North Shore | 601 N Milwaukee Ave |