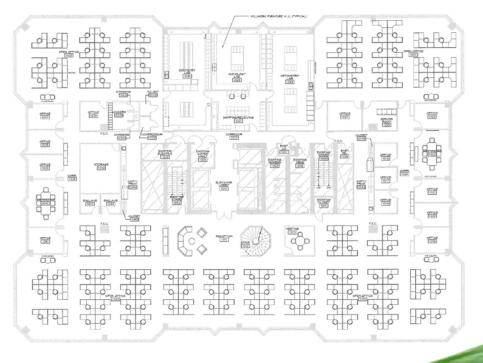

## 9<sup>™</sup> FLOOR | 23,265 SF

- Wide open floor planTerrific window line

10<sup>™</sup> FLOOR | 23,265 SF

| BUSINESS SERVICES |                             |                       |  |
|-------------------|-----------------------------|-----------------------|--|
| 1                 | Minuteman Press Printing    | 20574 N Milwaukee Ave |  |
| 2                 | 971 North Pack & Ship       | 971 N Milwaukee Ave   |  |
| 3                 | PostNet Printing & Shipping | 735 N Milwaukee Ave   |  |
| 4                 | Devon Bank                  | 561 N Milwaukee Ave   |  |
| 5                 | Chase Bank                  | 253 E Dundee Rd       |  |
|                   |                             |                       |  |