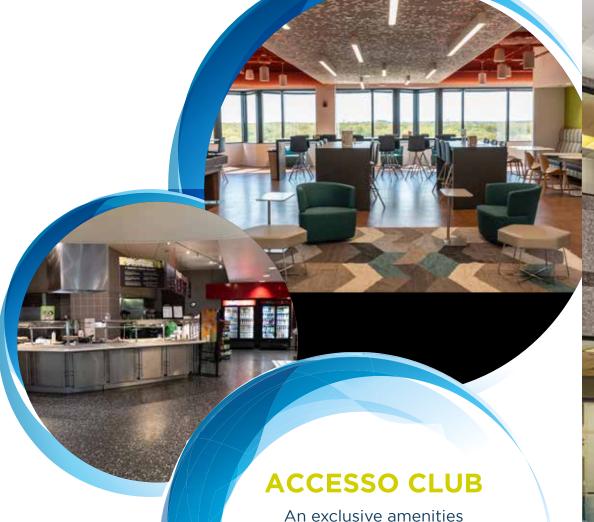

Convenient location at the intersection of Lake Cook Road & Milwaukee Avenue

Abundant parking at 4.9 spaces per 1,000 SF

Expansive cafeteria

Manned security service

program offered to clients and business employees of Accesso. Perks are available at home or on the road, at any premier Accesso property.